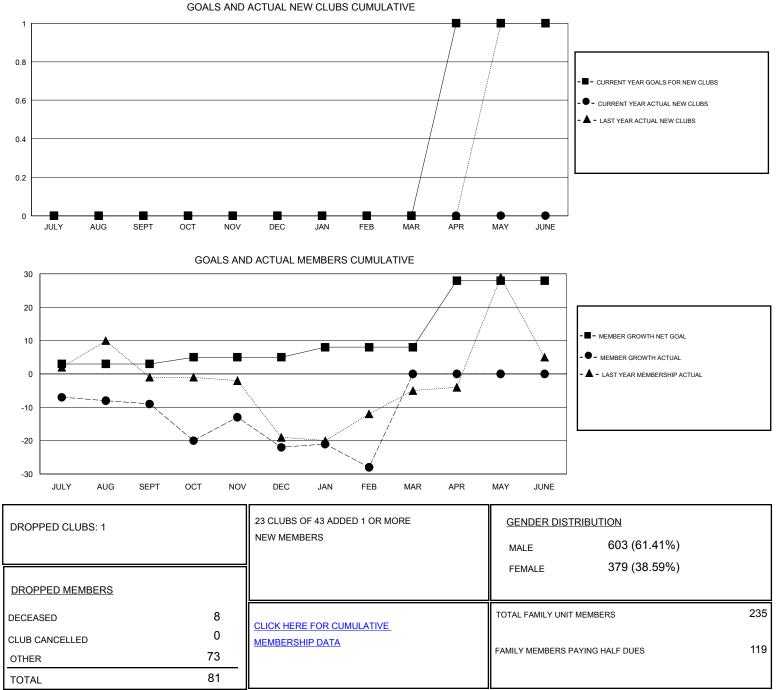

## District 12 N

Results as of: 2/29/2020

| LOCATION TENNESSEE    |            |                                                                                           |                                                                                                                                                                                                                                                                                                                                                                                                                                                                                                                                                                                                                                                                                                                                                                                                                                                                                                                                                                                                                                                                                                                                                                                                                                                                                                                                                                                                                                                                                                                                                                                                                                                                                                                                                                                         |                                                                                                                                                                                     | GMT CA                                                                                                                                                                                                                                   |                                                                                                                                                                                                                                                   |  |
|-----------------------|------------|-------------------------------------------------------------------------------------------|-----------------------------------------------------------------------------------------------------------------------------------------------------------------------------------------------------------------------------------------------------------------------------------------------------------------------------------------------------------------------------------------------------------------------------------------------------------------------------------------------------------------------------------------------------------------------------------------------------------------------------------------------------------------------------------------------------------------------------------------------------------------------------------------------------------------------------------------------------------------------------------------------------------------------------------------------------------------------------------------------------------------------------------------------------------------------------------------------------------------------------------------------------------------------------------------------------------------------------------------------------------------------------------------------------------------------------------------------------------------------------------------------------------------------------------------------------------------------------------------------------------------------------------------------------------------------------------------------------------------------------------------------------------------------------------------------------------------------------------------------------------------------------------------|-------------------------------------------------------------------------------------------------------------------------------------------------------------------------------------|------------------------------------------------------------------------------------------------------------------------------------------------------------------------------------------------------------------------------------------|---------------------------------------------------------------------------------------------------------------------------------------------------------------------------------------------------------------------------------------------------|--|
| Clubs                 |            |                                                                                           |                                                                                                                                                                                                                                                                                                                                                                                                                                                                                                                                                                                                                                                                                                                                                                                                                                                                                                                                                                                                                                                                                                                                                                                                                                                                                                                                                                                                                                                                                                                                                                                                                                                                                                                                                                                         | Members                                                                                                                                                                             |                                                                                                                                                                                                                                          |                                                                                                                                                                                                                                                   |  |
| RESULTS FOR 2019-2020 |            |                                                                                           | RESULTS FOR 2019-2020                                                                                                                                                                                                                                                                                                                                                                                                                                                                                                                                                                                                                                                                                                                                                                                                                                                                                                                                                                                                                                                                                                                                                                                                                                                                                                                                                                                                                                                                                                                                                                                                                                                                                                                                                                   |                                                                                                                                                                                     |                                                                                                                                                                                                                                          |                                                                                                                                                                                                                                                   |  |
| NEW CLUB GOAL         | NEW CLUBS  | DROPPED CLUBS                                                                             | QUARTER                                                                                                                                                                                                                                                                                                                                                                                                                                                                                                                                                                                                                                                                                                                                                                                                                                                                                                                                                                                                                                                                                                                                                                                                                                                                                                                                                                                                                                                                                                                                                                                                                                                                                                                                                                                 | MEMBER GROWTH NET<br>GOAL                                                                                                                                                           | MEMBER GROWTH<br>ACTUAL                                                                                                                                                                                                                  | DROPPED<br>MEMBERS ACTUAL<br>(including transfers)                                                                                                                                                                                                |  |
| 0                     | 0          | 0                                                                                         | JULY/AUG/SEPT                                                                                                                                                                                                                                                                                                                                                                                                                                                                                                                                                                                                                                                                                                                                                                                                                                                                                                                                                                                                                                                                                                                                                                                                                                                                                                                                                                                                                                                                                                                                                                                                                                                                                                                                                                           | 3                                                                                                                                                                                   | 25                                                                                                                                                                                                                                       | 32                                                                                                                                                                                                                                                |  |
| 0                     | 0          | 0                                                                                         | OCT/NOV/DEC                                                                                                                                                                                                                                                                                                                                                                                                                                                                                                                                                                                                                                                                                                                                                                                                                                                                                                                                                                                                                                                                                                                                                                                                                                                                                                                                                                                                                                                                                                                                                                                                                                                                                                                                                                             | 2                                                                                                                                                                                   | 17                                                                                                                                                                                                                                       | 30                                                                                                                                                                                                                                                |  |
| 0                     | 0          | 1                                                                                         | JAN/FEB/MAR                                                                                                                                                                                                                                                                                                                                                                                                                                                                                                                                                                                                                                                                                                                                                                                                                                                                                                                                                                                                                                                                                                                                                                                                                                                                                                                                                                                                                                                                                                                                                                                                                                                                                                                                                                             | 3                                                                                                                                                                                   | 21                                                                                                                                                                                                                                       | 19                                                                                                                                                                                                                                                |  |
| 1                     | 0          | 0                                                                                         | APR/MAY/JUNE                                                                                                                                                                                                                                                                                                                                                                                                                                                                                                                                                                                                                                                                                                                                                                                                                                                                                                                                                                                                                                                                                                                                                                                                                                                                                                                                                                                                                                                                                                                                                                                                                                                                                                                                                                            | 20                                                                                                                                                                                  | 0                                                                                                                                                                                                                                        | 0                                                                                                                                                                                                                                                 |  |
|                       | RESULTS FO | Clubs RESULTS FOR 2019-2020 NEW CLUB GOAL NEW CLUBS 0 0 0 0 0 0 0 0 0 0 0 0 0 0 0 0 0 0 0 | Clubs           RESULTS FOR 2019-2020           NEW CLUB GOAL         NEW CLUBS         DROPPED CLUBS           0         0         0         0           0         0         0         0         0           0         0         0         0         0         0         0         0         0         0         0         0         0         0         0         0         0         0         0         0         0         0         1         0         0         1         0         0         0         0         0         0         0         0         0         0         0         0         0         0         0         0         0         0         0         0         0         0         0         0         0         0         0         0         0         0         0         0         0         0         0         0         0         0         0         0         0         0         0         0         0         0         0         0         0         0         0         0         0         0         0         0         0         0 <td>Clubs       RESULTS FOR 2019-2020       NEW CLUB GOAL     NEW CLUBS       0     0       0     0       0     0       0     0       0     0       0     0       0     0       0     1</td> <td>Clubs     Me       RESULTS FOR 2019-2020     RESULTS       NEW CLUB GOAL     NEW CLUBS     DROPPED CLUBS       0     0     QUARTER       0     0     JULY/AUG/SEPT       0     0     0       0     0     OCT/NOV/DEC       1     0     0</td> <td>Clubs     Members       RESULTS FOR 2019-2020     RESULTS FOR 2019-2020       NEW CLUB GOAL     NEW CLUBS     DROPPED CLUBS       0     0     QUARTER       0     0     JULY/AUG/SEPT       0     0     0       0     0     1       1     0     0</td> | Clubs       RESULTS FOR 2019-2020       NEW CLUB GOAL     NEW CLUBS       0     0       0     0       0     0       0     0       0     0       0     0       0     0       0     1 | Clubs     Me       RESULTS FOR 2019-2020     RESULTS       NEW CLUB GOAL     NEW CLUBS     DROPPED CLUBS       0     0     QUARTER       0     0     JULY/AUG/SEPT       0     0     0       0     0     OCT/NOV/DEC       1     0     0 | Clubs     Members       RESULTS FOR 2019-2020     RESULTS FOR 2019-2020       NEW CLUB GOAL     NEW CLUBS     DROPPED CLUBS       0     0     QUARTER       0     0     JULY/AUG/SEPT       0     0     0       0     0     1       1     0     0 |  |